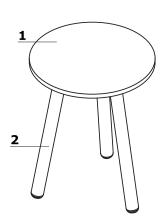

#### Meeting tables - Ultra

1. Top - MFC 18 mm, ABS edges 2 mm 2. Leg - wood

| Meeting tables Ultra | Date of<br>preparation<br>22.09.2022 |
|----------------------|--------------------------------------|
|                      |                                      |