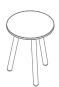

#### Meeting tables - Ultra

1. Top - MFC 18 mm, ABS edges 2 mm 2. Leg - wood

| Meeting tables Ultra | Date of<br>preparation<br>22.09.2022 |
|----------------------|--------------------------------------|
|                      |                                      |

#### Meeting tables - Ultra \*

**UTR45** 450 / 450 / 570 6.5 kg

**UTR65** 650 / 650 / 460 8.85 kg

 $^{\star}$  dimensions expressed in millimeters: width x depth x height

| Meeting tables Ultra | Date of    | The data contained in this document is valid in the day of its preparation.<br>Change of the product, as long as it does not affect the basic features of it,<br>does not require consistent updates of the document. | page 4/5 |
|----------------------|------------|-----------------------------------------------------------------------------------------------------------------------------------------------------------------------------------------------------------------------|----------|
|                      | 22.09.2022 |                                                                                                                                                                                                                       | products |