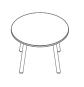

#### Meeting tables - Ultra

1. Top - MFC 18 mm, ABS edges 2 mm 2. Leg - wood

| Meeting tables Ultra | Date of<br>preparation<br>22.09.2022 |
|----------------------|--------------------------------------|
|                      |                                      |

#### Meeting tables - Ultra \*

**UTR45** 450 / 450 / 570 6.5 kg

**UTR65** 650 / 650 / 460 8.85 kg

 $^{\star}$  dimensions expressed in millimeters: width x depth x height

| Meeting tables Ultra | Date of    | The data contained in this document is valid in the day of its preparation.<br>Change of the product, as long as it does not affect the basic features of it,<br>does not require consistent updates of the document. | page 4/5 |
|----------------------|------------|-----------------------------------------------------------------------------------------------------------------------------------------------------------------------------------------------------------------------|----------|
|                      | 22.09.2022 |                                                                                                                                                                                                                       | products |