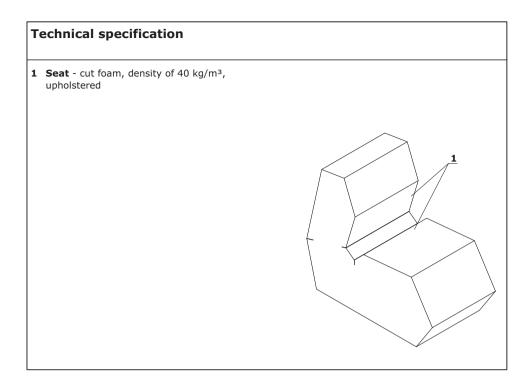

| Symbol:          | SP01                                |                    |                        |  |  |  |  |  |  |
|------------------|-------------------------------------|--------------------|------------------------|--|--|--|--|--|--|
| Upholstered seat |                                     | kg<br>m3<br>pcs    | Additional information |  |  |  |  |  |  |
| Nemo             | Medley,<br>Atlantic, Vita,<br>River | Xtreme,<br>Synergy |                        |  |  |  |  |  |  |
|                  |                                     |                    |                        |  |  |  |  |  |  |
|                  |                                     |                    | 5<br>0,359<br>1        |  |  |  |  |  |  |