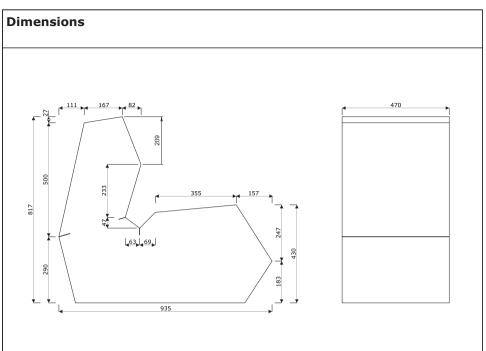

| Symbol:          | SP01                                |                    |                        |  |  |  |  |  |  |
|------------------|-------------------------------------|--------------------|------------------------|--|--|--|--|--|--|
| Upholstered seat |                                     | kg<br>m3<br>pcs    | Additional information |  |  |  |  |  |  |
| Nemo             | Medley,<br>Atlantic, Vita,<br>River | Xtreme,<br>Synergy |                        |  |  |  |  |  |  |
|                  |                                     |                    |                        |  |  |  |  |  |  |
|                  |                                     |                    | 5<br>0,359<br>1        |  |  |  |  |  |  |