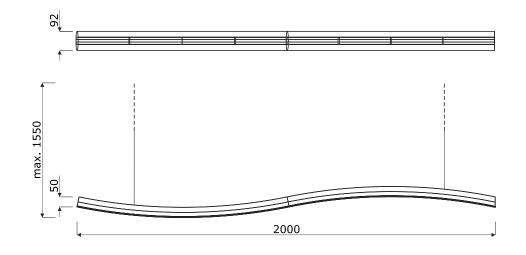

#### Dimensions

### Lamp \*

\* dimensions expressed in millimeters: width x depth x height

| Snake Date of preparatio 07.01.2020 |            | The data contained in this document is valid in the day of its preparation.<br>Change of the product, as long as it does not affect the basic features of it,<br>does not require consistent updates of the document. | page 5/6 |
|-------------------------------------|------------|-----------------------------------------------------------------------------------------------------------------------------------------------------------------------------------------------------------------------|----------|
|                                     | 07.01.2020 |                                                                                                                                                                                                                       | products |